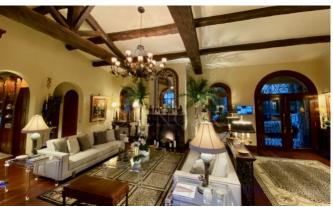

The property is in a perfect general condition with high end amenities, featuring an important height under ceilings reaching 4,5m on the ground floor, presenting an interior design with a Colonial style: wooden floor from Bali (Merbau brown red), paintings, mouldings, beams, library in solid wood, railings stairs in wrought iron, customized doors in solid wood (Merbau)...

- Ground floor: entrance onto a large living room, dining room, American kitchen and pantry (service entrance). It is comprised of a summer dining room, a summer lounge and a music room forming a set oriented towards the outside. Night area includes the master bedroom with bathroom / shower / sanitary / separate dressing rooms and large office.
- Upstairs: hallway, first en-suite bedroom (balcony access) with dressing room, shower room / sanitary, second en suite bedroom (balcony access) with shower room / sanitary and third en suite bedroom (access large terrace of 85 m. approx.) with shower room / sanitary
- Garden level: guest apartment of 90sqm, landscaped garden, swimming pool, jacuzzi, outdoor parking