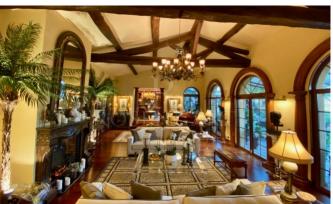

The property is in a perfect general condition with high end amenities, featuring an important height under ceilings reaching 4,5m on the ground floor, presenting an interior design with a Colonial style: wooden floor from Bali (Merbau brown red), paintings, mouldings, beams, library in solid wood, railings stairs in wrought iron, customized doors in solid wood (Merbau)...

- Ground floor: entrance onto a large living room, dining room, American kitchen and pantry (service entrance). It is comprised of a summer dining room, a summer lounge and a music room forming a set oriented towards the outside. Night area includes the master bedroom with bathroom / shower / sanitary / separate dressing rooms and large office.
- Upstairs: hallway, first en-suite bedroom (balcony access) with dressing room, shower room / sanitary, second en suite bedroom (balcony access) with shower room / sanitary and third en suite bedroom (access large terrace of 85 m. approx.) with shower room / sanitary
- Garden level: guest apartment of 90sqm, landscaped garden, swimming pool, jacuzzi, outdoor parking