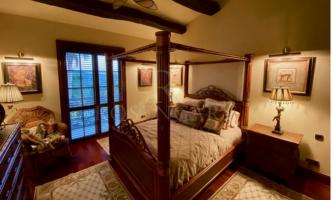

- Ground floor: entrance onto a large living room, dining room, American kitchen and pantry (service entrance). It is comprised of a summer dining room, a summer lounge and a music room forming a set oriented towards the outside. Night area includes the master bedroom with bathroom / shower / sanitary / separate dressing rooms and large office.
- Upstairs: hallway, first en-suite bedroom (balcony access) with dressing room, shower room / sanitary, second en suite bedroom (balcony access) with shower room / sanitary and third en suite bedroom (access large terrace of 85 m. approx.) with shower room / sanitary
- Garden level: guest apartment of 90sqm, landscaped garden, swimming pool, jacuzzi, outdoor parking