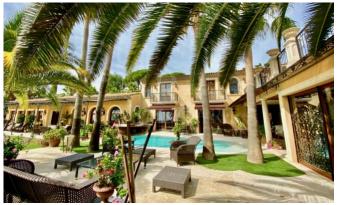

#### **ABOUT**

Room(s)

Situated at immediate proximity (700m) from the picturesque village of Mougins and close from the Golf Country Club (3km), this vast property style "Bastide Néoprovençale" benefits from a prime location in an absolute quietness, enjoying a South-East exposure offering strong sunlight and a splendid panorama of the lush surrounding, the Mediterranean sea, the Lerins islands and the Esterel Massif.

- Ground floor: entrance onto a large living room, dining room, American kitchen and pantry (service entrance). It is comprised of a summer dining room, a summer lounge and a music room forming a set oriented towards the outside. Night area includes the master bedroom with bathroom / shower / sanitary / separate dressing rooms and large office.
- Upstairs: hallway, first en-suite bedroom (balcony access) with dressing room, shower room / sanitary, second en suite bedroom (balcony access) with shower room / sanitary and third en suite bedroom (access large terrace of 85 m. approx.) with shower room / sanitary
- Garden level: guest apartment of 90sqm, landscaped garden, swimming pool, jacuzzi, outdoor parking

### **AMENITIES**

Swimming pool Jacuzzi Outdoor parking