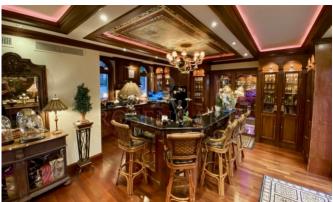

The property is in a perfect general condition with high end amenities, featuring an important height under ceilings reaching 4,5m on the ground floor, presenting an interior design with a Colonial style: wooden floor from Bali (Merbau brown red), paintings, mouldings, beams, library in solid wood, railings stairs in wrought iron, customized doors in solid wood (Merbau)...

- Ground floor: entrance onto a large living room, dining room, American kitchen and pantry (service entrance). It is comprised of a summer dining room, a summer lounge and a music room forming a set oriented towards the outside. Night area includes the master bedroom with bathroom / shower / sanitary / separate dressing rooms and large office.
- Upstairs: hallway, first en-suite bedroom (balcony access) with dressing room, shower room / sanitary, second en suite bedroom (balcony access) with shower room / sanitary and third en suite bedroom (access large terrace of 85 m. approx.) with shower room / sanitary
- Garden level: guest apartment of 90sqm, landscaped garden, swimming pool, jacuzzi, outdoor parking