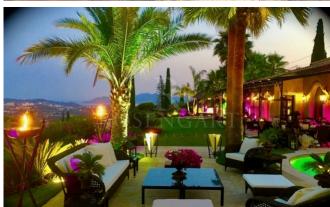

#### **ABOUT**

Room(s)

Situated at immediate proximity (700m) from the picturesque village of Mougins and close from the Golf Country Club (3km), this vast property style "Bastide Néoprovençale" benefits from a prime location in an absolute quietness, enjoying a South-East exposure offering strong sunlight and a splendid panorama of the lush surrounding, the Mediterranean sea, the Lerins islands and the Esterel Massif.

- Ground floor: entrance onto a large living room, dining room, American kitchen and pantry (service entrance). It is comprised of a summer dining room, a summer lounge and a music room forming a set oriented towards the outside. Night area includes the master bedroom with bathroom / shower / sanitary / separate dressing rooms and large office.
- Upstairs: hallway, first en-suite bedroom (balcony access) with dressing room, shower room / sanitary, second en suite bedroom (balcony access) with shower room / sanitary and third en suite bedroom (access large terrace of 85 m. approx.) with shower room / sanitary
- Garden level: guest apartment of 90sqm, landscaped garden, swimming pool, jacuzzi, outdoor parking

### **AMENITIES**

Swimming pool Jacuzzi Outdoor parking