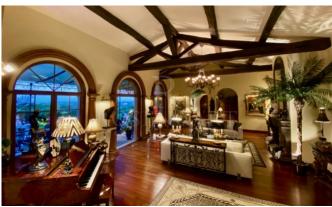

The property is in a perfect general condition with high end amenities, featuring an important height under ceilings reaching 4,5m on the ground floor, presenting an interior design with a Colonial style: wooden floor from Bali (Merbau brown red), paintings, mouldings, beams, library in solid wood, railings stairs in wrought iron, customized doors in solid wood (Merbau)...

- Ground floor: entrance onto a large living room, dining room, American kitchen and pantry (service entrance). It is comprised of a summer dining room, a summer lounge and a music room forming a set oriented towards the outside. Night area includes the master bedroom with bathroom / shower / sanitary / separate dressing rooms and large office.
- Upstairs: hallway, first en-suite bedroom (balcony access) with dressing room, shower room / sanitary, second en suite bedroom (balcony access) with shower room / sanitary and third en suite bedroom (access large terrace of 85 m. approx.) with shower room / sanitary
- Garden level: guest apartment of 90sqm, landscaped garden, swimming pool, jacuzzi, outdoor parking