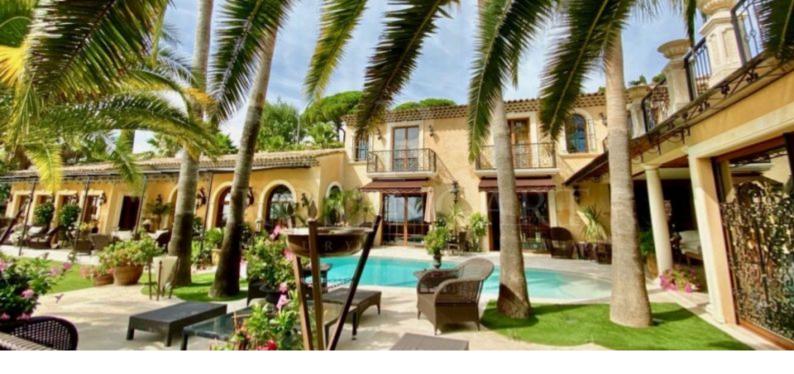

#### **ABOUT**

Room(s)

Situated at immediate proximity (700m) from the picturesque village of Mougins and close from the Golf Country Club (3km), this vast property style "Bastide Néoprovençale" benefits from a prime location in an absolute quietness, enjoying a South-East exposure offering strong sunlight and a splendid panorama of the lush surrounding, the Mediterranean sea, the Lerins islands and the Esterel Massif.

- Ground floor: entrance onto a large living room, dining room, American kitchen and pantry (service entrance). It is comprised of a summer dining room, a summer lounge and a music room forming a set oriented towards the outside. Night area includes the master bedroom with bathroom / shower / sanitary / separate dressing rooms and large office.
- Upstairs: hallway, first en-suite bedroom (balcony access) with dressing room, shower room / sanitary, second en suite bedroom (balcony access) with shower room / sanitary and third en suite bedroom (access large terrace of 85 m. approx.) with shower room / sanitary
- Garden level: guest apartment of 90sqm, landscaped garden, swimming pool, jacuzzi, outdoor parking

### **AMENITIES**

Swimming pool Jacuzzi Outdoor parking