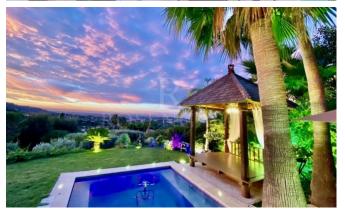

#### **ABOUT**

Room(s)

Situated at immediate proximity (700m) from the picturesque village of Mougins and close from the Golf Country Club (3km), this vast property style "Bastide Néoprovençale" benefits from a prime location in an absolute quietness, enjoying a South-East exposure offering strong sunlight and a splendid panorama of the lush surrounding, the Mediterranean sea, the Lerins islands and the Esterel Massif.

- Ground floor: entrance onto a large living room, dining room, American kitchen and pantry (service entrance). It is comprised of a summer dining room, a summer lounge and a music room forming a set oriented towards the outside. Night area includes the master bedroom with bathroom / shower / sanitary / separate dressing rooms and large office.
- Upstairs: hallway, first en-suite bedroom (balcony access) with dressing room, shower room / sanitary, second en suite bedroom (balcony access) with shower room / sanitary and third en suite bedroom (access large terrace of 85 m. approx.) with shower room / sanitary
- Garden level: guest apartment of 90sqm, landscaped garden, swimming pool, jacuzzi, outdoor parking

### **AMENITIES**

Swimming pool Jacuzzi Outdoor parking