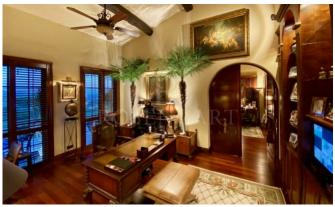

The property is in a perfect general condition with high end amenities, featuring an important height under ceilings reaching 4,5m on the ground floor, presenting an interior design with a Colonial style: wooden floor from Bali (Merbau brown red), paintings, mouldings, beams, library in solid wood, railings stairs in wrought iron, customized doors in solid wood (Merbau)...

- Ground floor: entrance onto a large living room, dining room, American kitchen and pantry (service entrance). It is comprised of a summer dining room, a summer lounge and a music room forming a set oriented towards the outside. Night area includes the master bedroom with bathroom / shower / sanitary / separate dressing rooms and large office.
- Upstairs: hallway, first en-suite bedroom (balcony access) with dressing room, shower room / sanitary, second en suite bedroom (balcony access) with shower room / sanitary and third en suite bedroom (access large terrace of 85 m. approx.) with shower room / sanitary
- Garden level: guest apartment of 90sqm, landscaped garden, swimming pool, jacuzzi, outdoor parking