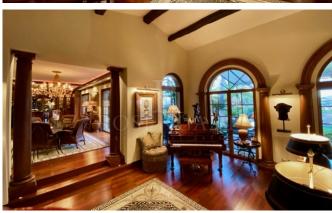

The property is in a perfect general condition with high end amenities, featuring an important height under ceilings reaching 4,5m on the ground floor, presenting an interior design with a Colonial style: wooden floor from Bali (Merbau brown red), paintings, mouldings, beams, library in solid wood, railings stairs in wrought iron, customized doors in solid wood (Merbau)...

- Ground floor: entrance onto a large living room, dining room, American kitchen and pantry (service entrance). It is comprised of a summer dining room, a summer lounge and a music room forming a set oriented towards the outside. Night area includes the master bedroom with bathroom / shower / sanitary / separate dressing rooms and large office.
- Upstairs: hallway, first en-suite bedroom (balcony access) with dressing room, shower room / sanitary, second en suite bedroom (balcony access) with shower room / sanitary and third en suite bedroom (access large terrace of 85 m. approx.) with shower room / sanitary
- Garden level: guest apartment of 90sqm, landscaped garden, swimming pool, jacuzzi, outdoor parking