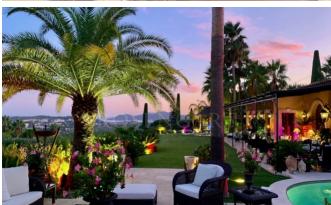

#### **ABOUT**

Room(s)

Situated at immediate proximity (700m) from the picturesque village of Mougins and close from the Golf Country Club (3km), this vast property style "Bastide Néoprovençale" benefits from a prime location in an absolute quietness, enjoying a South-East exposure offering strong sunlight and a splendid panorama of the lush surrounding, the Mediterranean sea, the Lerins islands and the Esterel Massif.

- Ground floor: entrance onto a large living room, dining room, American kitchen and pantry (service entrance). It is comprised of a summer dining room, a summer lounge and a music room forming a set oriented towards the outside. Night area includes the master bedroom with bathroom / shower / sanitary / separate dressing rooms and large office.
- Upstairs: hallway, first en-suite bedroom (balcony access) with dressing room, shower room / sanitary, second en suite bedroom (balcony access) with shower room / sanitary and third en suite bedroom (access large terrace of 85 m. approx.) with shower room / sanitary
- Garden level: guest apartment of 90sqm, landscaped garden, swimming pool, jacuzzi, outdoor parking

### **AMENITIES**

Swimming pool Jacuzzi Outdoor parking