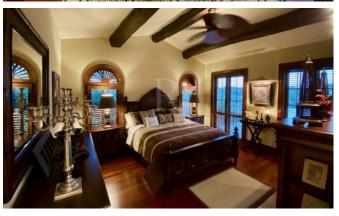

The property is in a perfect general condition with high end amenities, featuring an important height under ceilings reaching 4,5m on the ground floor, presenting an interior design with a Colonial style: wooden floor from Bali (Merbau brown red), paintings, mouldings, beams, library in solid wood, railings stairs in wrought iron, customized doors in solid wood (Merbau)...

- Ground floor: entrance onto a large living room, dining room, American kitchen and pantry (service entrance). It is comprised of a summer dining room, a summer lounge and a music room forming a set oriented towards the outside. Night area includes the master bedroom with bathroom / shower / sanitary / separate dressing rooms and large office.
- Upstairs: hallway, first en-suite bedroom (balcony access) with dressing room, shower room / sanitary, second en suite bedroom (balcony access) with shower room / sanitary and third en suite bedroom (access large terrace of 85 m. approx.) with shower room / sanitary
- Garden level: guest apartment of 90sqm, landscaped garden, swimming pool, jacuzzi, outdoor parking