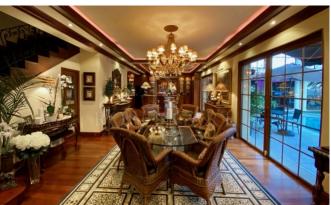

The property is in a perfect general condition with high end amenities, featuring an important height under ceilings reaching 4,5m on the ground floor, presenting an interior design with a Colonial style: wooden floor from Bali (Merbau brown red), paintings, mouldings, beams, library in solid wood, railings stairs in wrought iron, customized doors in solid wood (Merbau)...

- Ground floor: entrance onto a large living room, dining room, American kitchen and pantry (service entrance). It is comprised of a summer dining room, a summer lounge and a music room forming a set oriented towards the outside. Night area includes the master bedroom with bathroom / shower / sanitary / separate dressing rooms and large office.
- Upstairs: hallway, first en-suite bedroom (balcony access) with dressing room, shower room / sanitary, second en suite bedroom (balcony access) with shower room / sanitary and third en suite bedroom (access large terrace of 85 m. approx.) with shower room / sanitary
- Garden level: guest apartment of 90sqm, landscaped garden, swimming pool, jacuzzi, outdoor parking