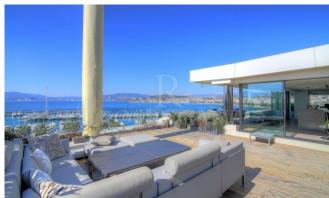

## **ABOUT**

Room(s)

Situated on la Croisette, this Penthouse enjoys one of the world's most desirable addresses in a high-end residence, facing the dazzling bay of Cannes.

Split on 2 levels, the Penthouse offers 580sqm living space of faultless interior décor, incorporating well-defined elegance, ultra-contemporary appointments, and top quality home automation, with huge windows allowing the Cannes panorama to play the starring role.

The first level boasts a spectacular reception area, comprising a lounge and dining room, extended naturally to the terrace through large picture windows. A perfectly equipped kitchen, a wine cellar, a laundry and storage rooms make the family comfort complete. Not forgetting amenities for entertainment like the movie and playing lounge.