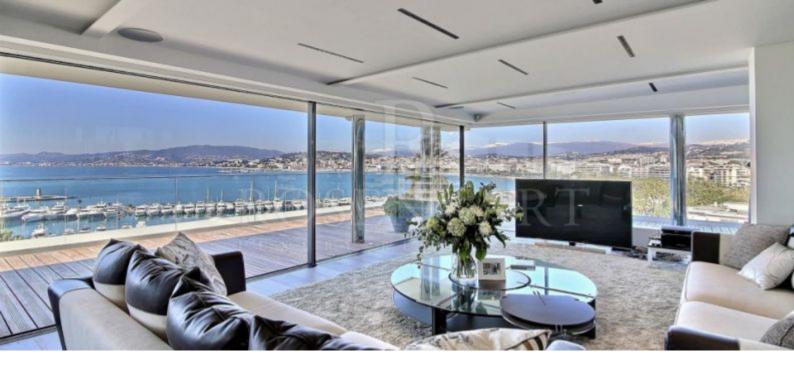

## **ABOUT**

Room(s)

Situated on la Croisette, this Penthouse enjoys one of the world's most desirable addresses in a high-end residence, facing the dazzling bay of Cannes.

Split on 2 levels, the Penthouse offers 580sqm living space of faultless interior décor, incorporating well-defined elegance, ultra-contemporary appointments, and top quality home automation, with huge windows allowing the Cannes panorama to play the starring role.

The first level boasts a spectacular reception area, comprising a lounge and dining room, extended naturally to the terrace through large picture windows. A perfectly equipped kitchen, a wine cellar, a laundry and storage rooms make the family comfort complete. Not forgetting amenities for entertainment like the movie and playing lounge.