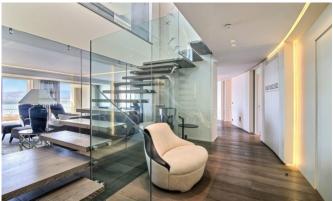

## **ABOUT**

Room(s)

Situated on la Croisette, this Penthouse enjoys one of the world's most desirable addresses in a high-end residence, facing the dazzling bay of Cannes.

Split on 2 levels, the Penthouse offers 580sqm living space of faultless interior décor, incorporating well-defined elegance, ultra-contemporary appointments, and top quality home automation, with huge windows allowing the Cannes panorama to play the starring role.

The first level boasts a spectacular reception area, comprising a lounge and dining room, extended naturally to the terrace through large picture windows. A perfectly equipped kitchen, a wine cellar, a laundry and storage rooms make the family comfort complete. Not forgetting amenities for entertainment like the movie and playing lounge.