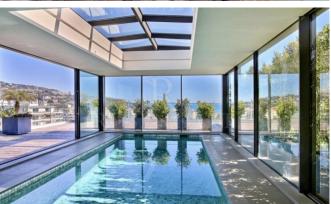

The night area is home to an impressive Master bedroom with a dressing room and an en-suite bathroom and 4 additional guest en-suite bedrooms.

The Penthouse is crowned by a stunning top floor to enjoy life under the pleasant Mediterranean sky, with a heated indoor swimming pool (7m x 3.5m). It welcomes as well a reception room and a fully equipped summer kitchen.