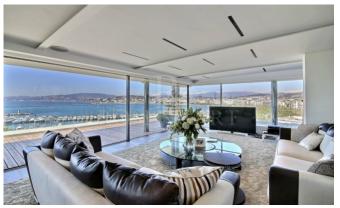

## **ABOUT**

Room(s)

Situated on la Croisette, this Penthouse enjoys one of the world's most desirable addresses in a high-end residence, facing the dazzling bay of Cannes.

Split on 2 levels, the Penthouse offers 580sqm living space of faultless interior décor, incorporating well-defined elegance, ultra-contemporary appointments, and top quality home automation, with huge windows allowing the Cannes panorama to play the starring role.

The first level boasts a spectacular reception area, comprising a lounge and dining room, extended naturally to the terrace through large picture windows. A perfectly equipped kitchen, a wine cellar, a laundry and storage rooms make the family comfort complete. Not forgetting amenities for entertainment like the movie and playing lounge.