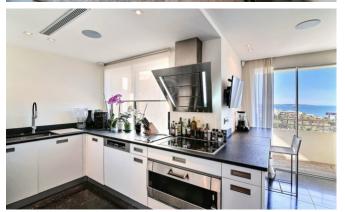

The first level boasts a spectacular reception area, comprising a lounge and dining room, extended naturally to the terrace through large picture windows. A perfectly equipped kitchen, a wine cellar, a laundry and storage rooms make the family comfort complete. Not forgetting amenities for entertainment like the movie and playing lounge.