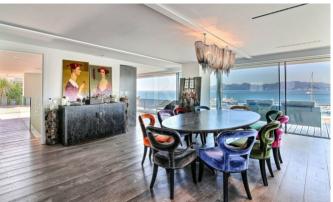

The first level boasts a spectacular reception area, comprising a lounge and dining room, extended naturally to the terrace through large picture windows. A perfectly equipped kitchen, a wine cellar, a laundry and storage rooms make the family comfort complete. Not forgetting amenities for entertainment like the movie and playing lounge.