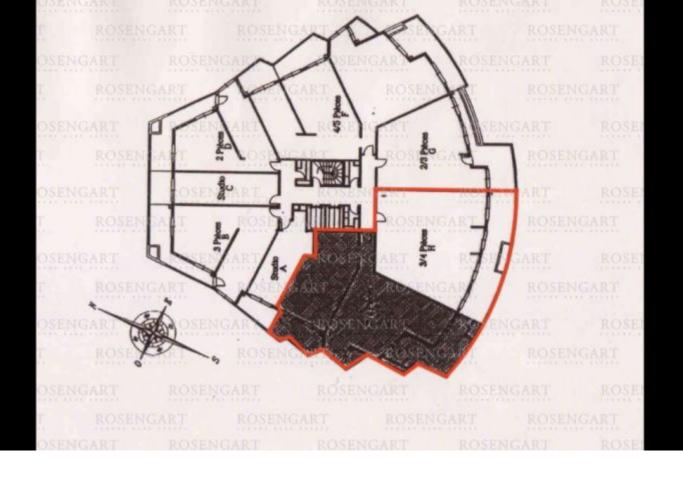

## **SPECIFICS**

10976 Ref: **District:** Jardin Exotique Total area: 502 m<sup>2</sup> 376 m<sup>2</sup> Living area: 126 m<sup>2</sup> Terrace area: Room(s): 9 Bedroom(s): 5 Bathroom(s) 5 Cave(s): 3