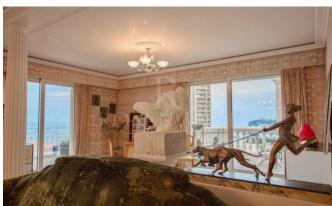

The stunning Penthouse presents a prestigious and spacious double living room with a separate dining room of 115sqm, adorned with columns, fireplace and marble flooring, the whole surrounded by windows bringing a great amount of brightness all year long.

The living area opens onto a generous terrace, accommodating lounge space for delightful moments, whilst enjoying spectacular views from sunrise to sunsets below the horizon.

A separate kitchen, adjacent to the dining room, completes the day area.