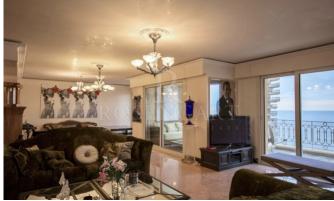

The stunning Penthouse presents a prestigious and spacious double living room with a separate dining room of 115sqm, adorned with columns, fireplace and marble flooring, the whole surrounded by windows bringing a great amount of brightness all year long.

The living area opens onto a generous terrace, accommodating lounge space for delightful moments, whilst enjoying spectacular views from sunrise to sunsets below the horizon.

A separate kitchen, adjacent to the dining room, completes the day area.