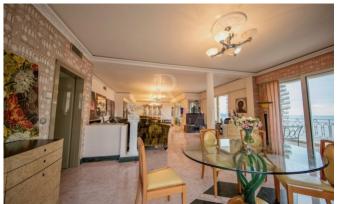

The stunning Penthouse presents a prestigious and spacious double living room with a separate dining room of 115sqm, adorned with columns, fireplace and marble flooring, the whole surrounded by windows bringing a great amount of brightness all year long.

The living area opens onto a generous terrace, accommodating lounge space for delightful moments, whilst enjoying spectacular views from sunrise to sunsets below the horizon.

A separate kitchen, adjacent to the dining room, completes the day area.