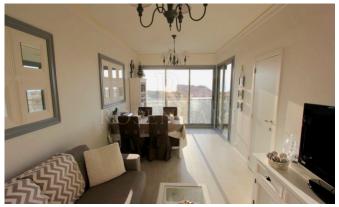

The apartment presents a bright living room with a modern open plan kitchen, extended by a terrace accommodating a dining table and long chairs. It is home to one main bedroom and a second room that can be used as a kid's bedroom opening as well onto the terrace.

It benefits from quality materials including wooden flooring, air conditioning and electric blinds.

One cellar and one parking space are among the amenities.