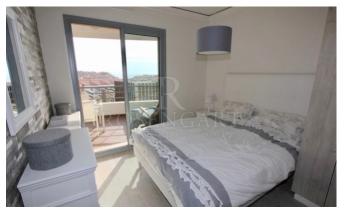

The apartment presents a bright living room with a modern open plan kitchen, extended by a terrace accommodating a dining table and long chairs. It is home to one main bedroom and a second room that can be used as a kid's bedroom opening as well onto the terrace.

It benefits from quality materials including wooden flooring, air conditioning and electric blinds.

One cellar and one parking space are among the amenities.