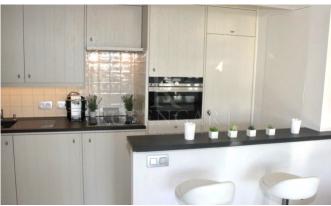

The apartment presents a bright living room with a modern open plan kitchen, extended by a terrace accommodating a dining table and long chairs. It is home to one main bedroom and a second room that can be used as a kid's bedroom opening as well onto the terrace.