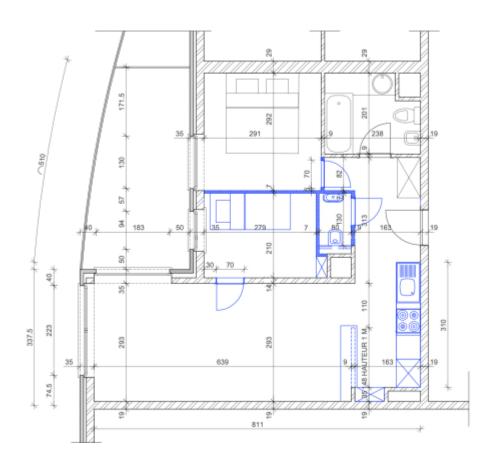

The apartment presents a bright living room with a modern open plan kitchen, extended by a terrace accommodating a dining table and long chairs. It is home to one main bedroom and a second room that can be used as a kid's bedroom opening as well onto the terrace.

### **SPECIFICS**

| Ref:              | 10606             |
|-------------------|-------------------|
| District:         | Fontvieille       |
| Total area:       | 74 m²             |
| Living area:      | 60 m <sup>2</sup> |
| Terrace area:     | 14 m²             |
| Room(s):          | 2                 |
| Bedroom(s):       | 2                 |
| Bathroom(s)       | 1                 |
| Parking space(s): | 1                 |
| Cave(s):          | 1                 |