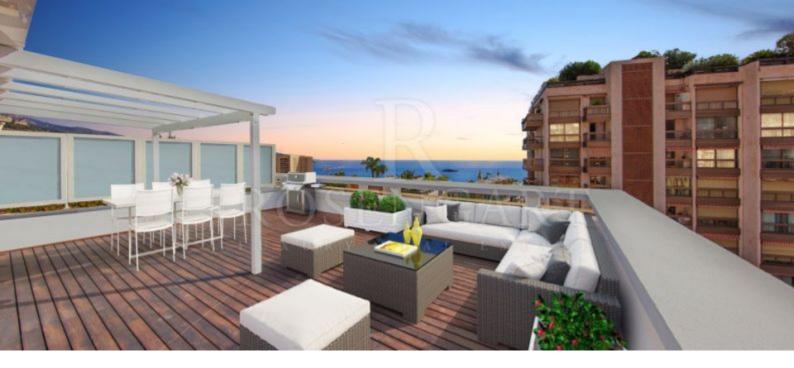

The top floor boasts a fantastic veranda with a modern kitchen, the whole opening onto a spacious terrace, revealing a beautiful view of the Golden Square crowned by the Mediterranean sea.

1 parking space available for rent at Buckingham Palace residence.

## **DETAILS**

Near Casino Square Fully renovated Roof top terrace