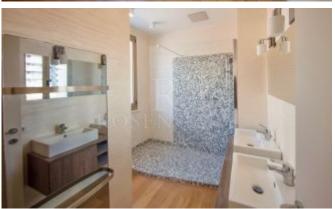

### **SPECIFICS**

| Ref:          | 10653         |
|---------------|---------------|
| District:     | Golden Square |
| Total area:   | 220 m²        |
| Living area:  | 147 m²        |
| Terrace area: | 75 m²         |
| Room(s):      | 4             |
| Bedroom(s):   | 2             |
| Bathroom(s)   | 2             |
| Ponthouse:    | 1             |