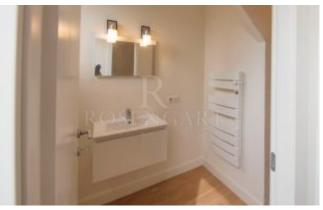

### **SPECIFICS**

| Ref:          | 10653         |
|---------------|---------------|
| District:     | Golden Square |
| Total area:   | 220 m²        |
| Living area:  | 147 m²        |
| Terrace area: | 75 m²         |
| Room(s):      | 4             |
| Bedroom(s):   | 2             |
| Bathroom(s)   | 2             |
| Ponthouse:    | 1             |