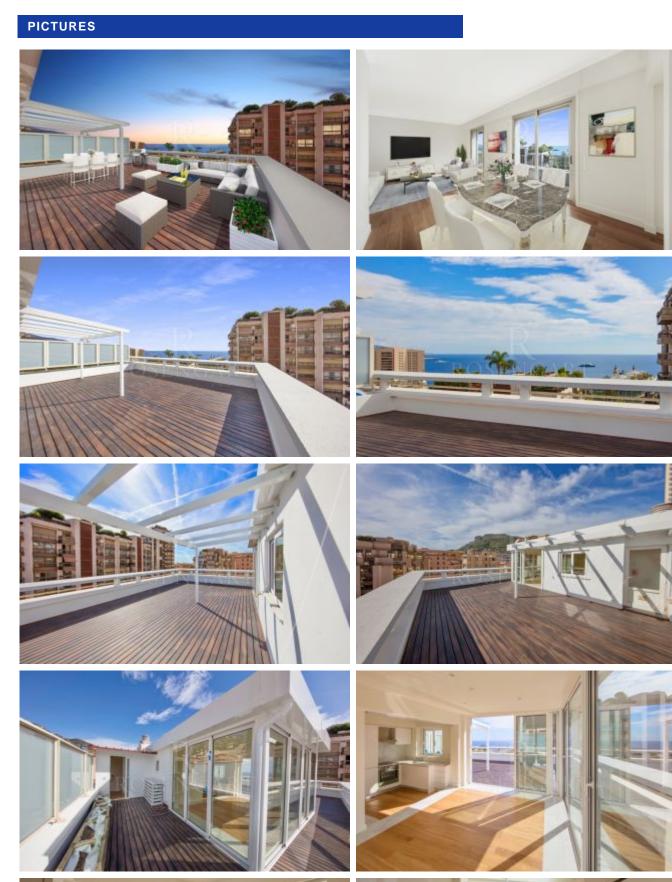

The top floor boasts a fantastic veranda with a modern kitchen, the whole opening onto a spacious terrace, revealing a beautiful view of the Golden Square crowned by the Mediterranean sea.

1 parking space available for rent at Buckingham Palace residence.

## **DETAILS**

Near Casino Square Fully renovated Roof top terrace